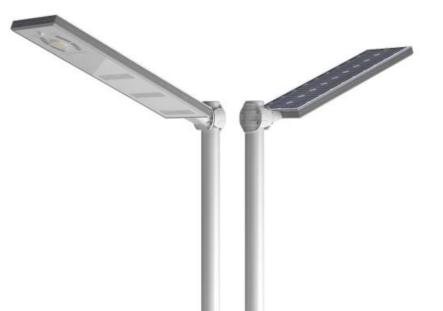

Integrated Solar Street Light

Integrated Solar Street Light (8W)

|  | Solar Panel         | Max Power            | 18V15W              |    |
|--|---------------------|----------------------|---------------------|----|
|  |                     |                      | (Mono Solar Panel)  |    |
|  | Battery             | Туре                 | LiFePO4,12.8v/6Ah   |    |
|  |                     | Max Power            | 12V8W               |    |
|  |                     | I ad Chin Drand      | Senslight With High |    |
|  | LED Lamp            | Led Chip Brand       | Brightness          |    |
|  | (Without sensor)    | Lumen(LM)            | 970-1230LM          |    |
|  |                     | Life Time            | 100000 Hours        |    |
|  |                     | Viewing Angle        | 120°                |    |
|  | Charging time       | By Sun               | 6 Hours             |    |
|  | Discharging time    | Saving power<br>mode | More Than 12 Hours  | AV |
|  | Working Temperature | Range(°C)            | -20°C~+70°C         | SL |
|  | Color Temperature   | Range(k)             | 6000K               |    |
|  | Mounting Height     | Range(M)             | 3-4M                |    |
|  | Light Spare         | Range(M)             | 8-10M               |    |
|  | Lamps Material of   | Alu                  | ninum Alloy         |    |
|  | main                |                      |                     |    |

| Model :SLEH212<br>Integrated Solar Street Light (12W) |                              |                              |  |  |
|-------------------------------------------------------|------------------------------|------------------------------|--|--|
| Solar Panel                                           | Max Power                    | 18V18W<br>(Mono Solar Panel) |  |  |
| Battery                                               | Туре                         | LiFePO4,12.8v/6Ah            |  |  |
| LED Lamp                                              | Max Power                    | 12V12W                       |  |  |
|                                                       | Led Chip Brand               | Senslight With High          |  |  |
|                                                       |                              | Brightness                   |  |  |
| (Without sensor)                                      | Lumen(LM)                    | 1230-1350LM                  |  |  |
|                                                       | Life Time                    | 1000 <mark>00 Hours</mark>   |  |  |
|                                                       | V <mark>iew</mark> ing Angle | 120°                         |  |  |
| Charging time                                         | By Sun                       | 6 Hours                      |  |  |
| Discharging time                                      | Saving power<br>mode         | More Than 12 Hours           |  |  |
| Working Temperature                                   | Range(°C)                    | -20°C~+70°C                  |  |  |
| Color Temperature                                     | Range(k)                     | 6000K                        |  |  |
| Mounting Height                                       | Range(M)                     | 3-4M                         |  |  |
| Light Spare                                           | Range(M)                     | 8-10M                        |  |  |
| Lamps Material of                                     | Al                           | uminum Alloy                 |  |  |
| main                                                  |                              |                              |  |  |