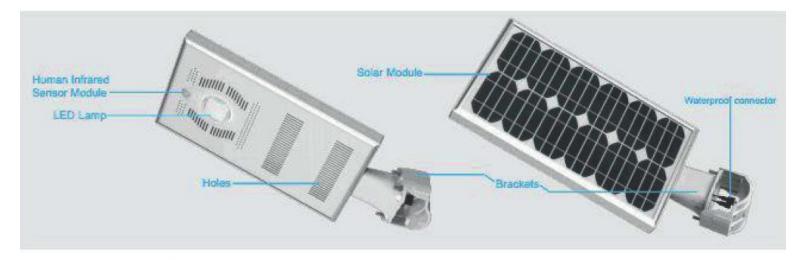

Integrated Solar Street Light

Integrated Solar Street Light (8W)

|  | Solar Panel         | Max Power            | 18V15W              |    |
|--|---------------------|----------------------|---------------------|----|
|  |                     |                      | (Mono Solar Panel)  |    |
|  | Battery             | Туре                 | LiFePO4,12.8v/6Ah   |    |
|  |                     | Max Power            | 12V8W               |    |
|  |                     | I ad Chin Drand      | Senslight With High |    |
|  | LED Lamp            | Led Chip Brand       | Brightness          |    |
|  | (Without sensor)    | Lumen(LM)            | 970-1230LM          |    |
|  |                     | Life Time            | 100000 Hours        |    |
|  |                     | Viewing Angle        | 120°                |    |
|  | Charging time       | By Sun               | 6 Hours             |    |
|  | Discharging time    | Saving power<br>mode | More Than 12 Hours  | AV |
|  | Working Temperature | Range(°C)            | -20°C~+70°C         | SL |
|  | Color Temperature   | Range(k)             | 6000K               |    |
|  | Mounting Height     | Range(M)             | 3-4M                |    |
|  | Light Spare         | Range(M)             | 8-10M               |    |
|  | Lamps Material of   | Alu                  | ninum Alloy         |    |
|  | main                |                      |                     |    |

| Model :SLEH212<br>Integrated Solar Street Light (12W) |                              |                              |  |  |
|-------------------------------------------------------|------------------------------|------------------------------|--|--|
| Solar Panel                                           | Max Power                    | 18V18W<br>(Mono Solar Panel) |  |  |
| Battery                                               | Туре                         | LiFePO4,12.8v/6Ah            |  |  |
| LED Lamp                                              | Max Power                    | 12V12W                       |  |  |
|                                                       | Led Chip Brand               | Senslight With High          |  |  |
|                                                       |                              | Brightness                   |  |  |
| (Without sensor)                                      | Lumen(LM)                    | 1230-1350LM                  |  |  |
|                                                       | Life Time                    | 1000 <mark>00 Hours</mark>   |  |  |
|                                                       | V <mark>iew</mark> ing Angle | 120°                         |  |  |
| Charging time                                         | By Sun                       | 6 Hours                      |  |  |
| Discharging time                                      | Saving power<br>mode         | More Than 12 Hours           |  |  |
| Working Temperature                                   | Range(°C)                    | -20°C~+70°C                  |  |  |
| Color Temperature                                     | Range(k)                     | 6000K                        |  |  |
| Mounting Height                                       | Range(M)                     | 3-4M                         |  |  |
| Light Spare                                           | Range(M)                     | 8-10M                        |  |  |
| Lamps Material of                                     | Al                           | uminum Alloy                 |  |  |
| main                                                  |                              |                              |  |  |